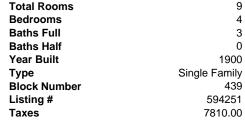

### 417 Saint Louis, Egg Harbor City, NJ, 08205

| 1 1100 \$201,000100 |  |  |
|---------------------|--|--|
| PROPERTY DETAILS    |  |  |
| 9                   |  |  |
| 4                   |  |  |
| 3                   |  |  |
| 0                   |  |  |
| 1900                |  |  |
| Single Family       |  |  |
| 439                 |  |  |
|                     |  |  |

594251

7810.00