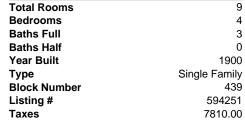

## 417 Saint Louis, Egg Harbor City, NJ, 08205

|          | PROPERTY DETAILS     |  |
|----------|----------------------|--|
|          | Total Rooms 9        |  |
|          | Bedrooms 4           |  |
|          | Baths Full 3         |  |
|          | Baths Half 0         |  |
|          | Year Built 1900      |  |
|          | TypeSingle Family    |  |
| THE ADAM | Block Number 439     |  |
|          | Listing # 594251     |  |
|          | <b>Taxes</b> 7810.00 |  |