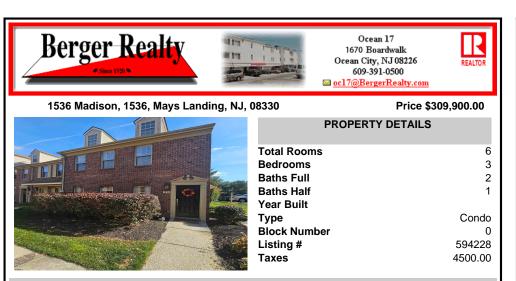

## COMMENTS

End unit townhouse in Mays Landing Village. This 3 bedroom, 2.5 bathroom home offers a spacious living/dining area with cathedral ceilings and a cozy fireplace. The gallery kitchen includes modern appliances. The upper level primary bedroom/bathroom features a whirlpool tub, ceramic tile floor and double sinks. Two additional bedrooms share another full bathroom. Enjo ...