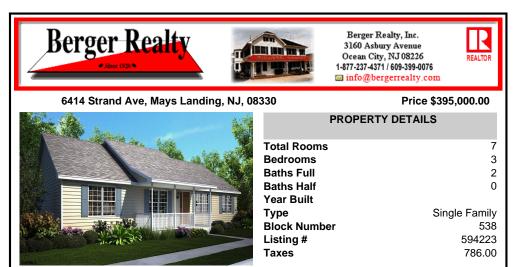

| , 08330  |                    | Price \$395,000.00 |  |  |
|----------|--------------------|--------------------|--|--|
|          | PROPERTY DETAILS   |                    |  |  |
| 1        | <b>Total Rooms</b> | 7                  |  |  |
|          | Bedrooms           | 3                  |  |  |
| A. C. L. | Baths Full         | 2                  |  |  |
|          | Baths Half         | 0                  |  |  |
| 13       | Year Built         |                    |  |  |
| 19-10 N  | Туре               | Single Family      |  |  |
| 14-2     | <b>Block Numbe</b> | er 538             |  |  |
|          | Listing #          | 594223             |  |  |

## COMMENTS

Taxes

CHOOSE YOUR COLORS with this New Construction on a Private 1-Acre Wooded Lot This brand-new 1,300 sq. ft. home is set 200 feet back from the road for added privacy. Located just 5 miles from the town centers of Mays Landing and Buena, this home offers both tranguility and convenience. Home Features: 3 Bedrooms, 2 Baths Open-concept living area with a split-bedroom desig...

| PROPERTY FEATURES |             |       |        |  |  |  |
|-------------------|-------------|-------|--------|--|--|--|
| ParkingGarage     | Heating     | Water | Sewer  |  |  |  |
| None              | Gas-Natural | Well  | Septic |  |  |  |

## COMMENTS

CHOOSE YOUR COLORS with this New Construction on a Private 1-Acre Wooded Lot This brand-new 1,300 sq. ft. home is set 200 feet back from the road for added privacy. Located just 5 miles from the town centers of Mays Landing and Buena, this home offers both tranguility and convenience. Home Features: 3 Bedrooms, 2 Baths Open-concept living area with a split-bedroom desig...