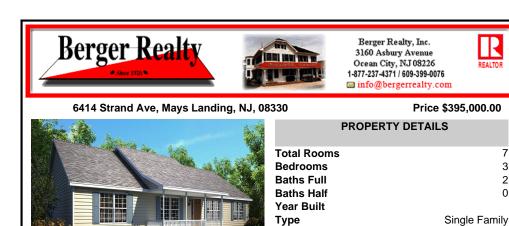

## COMMENTS

Block Number

Listing #

Taxes

CHOOSE YOUR COLORS with this New Construction on a Private 1-Acre Wooded Lot This brand-new 1,300 sq. ft. home is set 200 feet back from the road for added privacy. Located just 5 miles from the town centers of Mays Landing and Buena, this home offers both tranquility and convenience. Home Features: 3 Bedrooms, 2 Baths Open-concept living area with a split-bedroom desig...