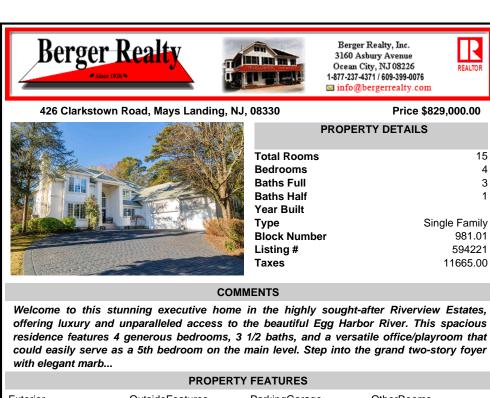

426 Clar

| rkstown Road, Mays Landing, NJ, ( | 08330 Price \$8                                                                                                    |
|-----------------------------------|--------------------------------------------------------------------------------------------------------------------|
|                                   | PROPERTY DETAILS                                                                                                   |
|                                   | Total Rooms<br>Bedrooms<br>Baths Full<br>Baths Half<br>Year Built<br>Type Si<br>Block Number<br>Listing #<br>Taxes |

4

3 1

Single Family

981.01

594221

11665.00

Price \$829,000.00

Welcome to this stunning executive home in the highly sought-after Riverview Estates, offering luxury and unparalleled access to the beautiful Egg Harbor River. This spacious residence features 4 generous bedrooms, 3 1/2 baths, and a versatile office/playroom that could easily serve as a 5th bedroom on the main level. Step into the grand two-story foyer with elegant marb ...