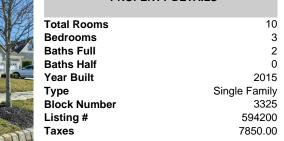

10

3

2

0

2015

3325

594200

7850.00

Single Family

## 108 Violet, Egg Harbor Township, NJ, 08234

Price \$484,900.00
DPERTY DETAILS

| PRO                               |
|-----------------------------------|
| Total Rooms<br>Bedrooms           |
| Baths Full<br>Baths Half          |
| Year Built                        |
| Type<br>Block Number<br>Listing # |
| Taxes                             |