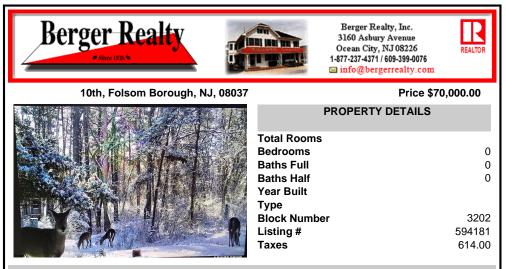

## COMMENTS

Discover your own slice of paradise with this stunning approximately 29-acre wooded lot, perfect for outdoor enthusiasts and nature lovers alike! Nestled in a serene location, this property is ideally suited for deer hunting, recreational activities, or simply enjoying the beauty of the great outdoors. Expansive Wooded Area: The property boasts an abundance of lush cedar ...