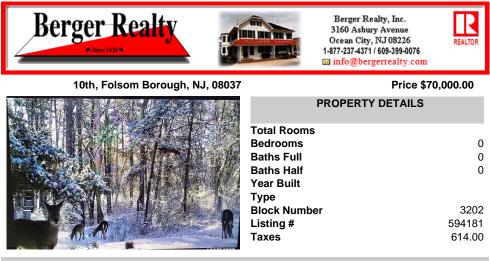

## COMMENTS

Discover your own slice of paradise with this stunning approximately 29-acre wooded lot, perfect for outdoor enthusiasts and nature lovers alike! Nestled in a serene location, this property is ideally suited for deer hunting, recreational activities, or simply enjoying the beauty of the great outdoors. Expansive Wooded Area: The property boasts an abundance of lush cedar ...