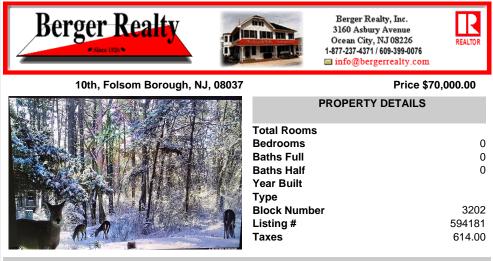

## COMMENTS

Discover your own slice of paradise with this stunning approximately 29-acre wooded lot, perfect for outdoor enthusiasts and nature lovers alike! Nestled in a serene location, this property is ideally suited for deer hunting, recreational activities, or simply enjoying the beauty of the great outdoors. Expansive Wooded Area: The property boasts an abundance of lush cedar ...