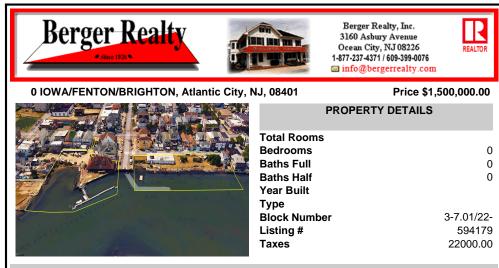

|                 | PROPERTY DETAILS |            |
|-----------------|------------------|------------|
|                 | Total Rooms      |            |
|                 | Bedrooms         | 0          |
|                 | Baths Full       | 0          |
|                 | Baths Half       | 0          |
|                 | Year Built       |            |
| e e e e e e e e | Туре             |            |
|                 | Block Number     | 3-7.01/22- |
|                 | Listing #        | 594179     |
|                 | Taxes            | 22000.00   |
|                 |                  |            |

## COMMENTS

Feast your eyes on spectacular bayfront sunset views that'll make every evening feel like a postcard moment. This rare gem boasts a unique riparian grant complete with its own private basin and deep water access—a boater's dream come true! Zoned for marine commercial use, this property screams fantastic upside development potential. Whether you envision a stunning si...