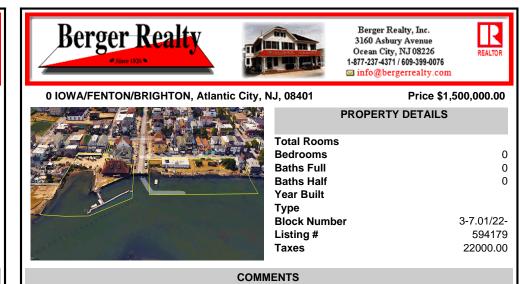

|        | Total Rooms  |            |
|--------|--------------|------------|
|        | Bedrooms     | 0          |
|        | Baths Full   | 0          |
|        | Baths Half   | 0          |
| - CARA | Year Built   |            |
|        | Туре         |            |
|        | Block Number | 3-7.01/22- |
|        | Listing #    | 594179     |
|        | Taxes        | 22000.00   |
|        |              |            |

## COMMENTS

Feast your eyes on spectacular bayfront sunset views that'll make every evening feel like a postcard moment. This rare gem boasts a unique riparian grant complete with its own private basin and deep water access—a boater's dream come true! Zoned for marine commercial use, this property screams fantastic upside development potential. Whether you envision a stunning si...