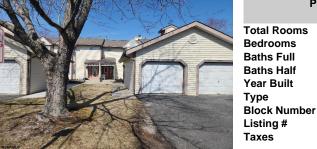

| -,               |         |  |  |  |
|------------------|---------|--|--|--|
| PROPERTY DETAILS |         |  |  |  |
| Total Rooms      | 6       |  |  |  |
| Bedrooms         | 3       |  |  |  |
| Baths Full       | 2       |  |  |  |
| Baths Half       | 1       |  |  |  |
| Year Built       | 1988    |  |  |  |
| Туре             | Condo   |  |  |  |
| Block Number     | 1173.10 |  |  |  |
| Listing #        | 594176  |  |  |  |
| Taxes            | 5047.00 |  |  |  |
|                  |         |  |  |  |