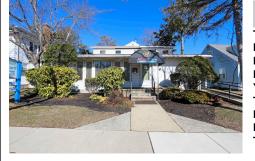

48 Ansley, Pleasantville, NJ, 08232

| 08232          | Price \$329,900.00 |          |  |
|----------------|--------------------|----------|--|
|                | PROPERTY DETAILS   |          |  |
|                | Total Rooms        |          |  |
|                | Bedrooms           | 0        |  |
|                | Baths Full         | 0        |  |
|                | Baths Half         | 0        |  |
|                | Year Built         | 1968     |  |
|                | Туре               |          |  |
| and the second | Block Number       | 250      |  |
| -              | Listing #          | 594167   |  |
|                | Taxes              | 19512.00 |  |
|                |                    |          |  |

## COMMENTS

HURRY! This 4,000 Sq. Ft. office building is a perfect location for a law firm, accountants, engineers, doctors, health care, chiropractor, etc. The 1st floor has 7 exam rooms, 2 bathrooms, lobby/ waiting area, 4-5 offices, a reception area, lots of storage, and 6-10 parking spaces in the back of the building. There is also plenty of parking in front of the building. The 2...