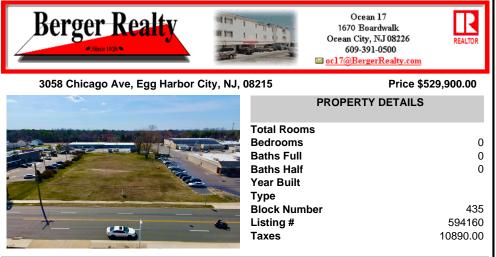

COMMENTS

Prime Lot/Land in Egg Harbor City: Ideal for Lucrative Business Ventures Welcome to a Great opportunity in Egg Harbor City! This expansive lot/land presents an incredible canvas for entrepreneurs and investors seeking to capitalize on the area\'s upward trajectory and vibrant business environment. Key Features: 1. \*\*Strategic Location\*\*: Situated in an up-and-coming area...

## COMMENTS

Prime Lot/Land in Egg Harbor City: Ideal for Lucrative Business Ventures Welcome to a Great opportunity in Egg Harbor City! This expansive lot/land presents an incredible canvas for entrepreneurs and investors seeking to capitalize on the area\'s upward trajectory and vibrant business environment. Key Features: 1. \*\*Strategic Location\*\*: Situated in an up-and-coming area...