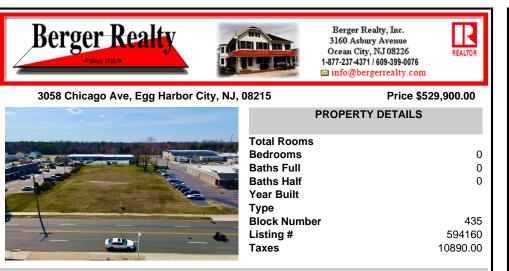

## COMMENTS

Prime Lot/Land in Egg Harbor City: Ideal for Lucrative Business Ventures Welcome to a Great opportunity in Egg Harbor City! This expansive lot/land presents an incredible canvas for entrepreneurs and investors seeking to capitalize on the area\'s upward trajectory and vibrant business environment. Key Features: 1. \*\*Strategic Location\*\*: Situated in an up-and-coming area...