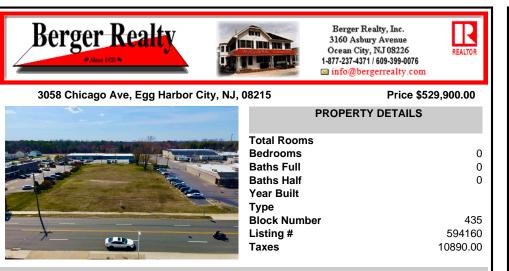

# COMMENTS

Prime Lot/Land in Egg Harbor City: Ideal for Lucrative Business Ventures Welcome to a Great opportunity in Egg Harbor City! This expansive lot/land presents an incredible canvas for entrepreneurs and investors seeking to capitalize on the area\'s upward trajectory and vibrant business environment. Key Features: 1. \*\*Strategic Location\*\*: Situated in an up-and-coming area...

## COMMENTS

Taxes

Prime Lot/Land in Egg Harbor City: Ideal for Lucrative Business Ventures Welcome to a Great opportunity in Egg Harbor City! This expansive lot/land presents an incredible canvas for entrepreneurs and investors seeking to capitalize on the area\'s upward trajectory and vibrant business environment. Key Features: 1. \*\*Strategic Location\*\*: Situated in an up-and-coming area...