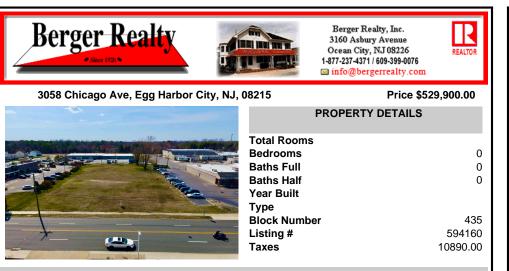

## COMMENTS

Prime Lot/Land in Egg Harbor City: Ideal for Lucrative Business Ventures Welcome to a Great opportunity in Egg Harbor City! This expansive lot/land presents an incredible canvas for entrepreneurs and investors seeking to capitalize on the area\'s upward trajectory and vibrant business environment. Key Features: 1. \*\*Strategic Location\*\*: Situated in an up-and-coming area...