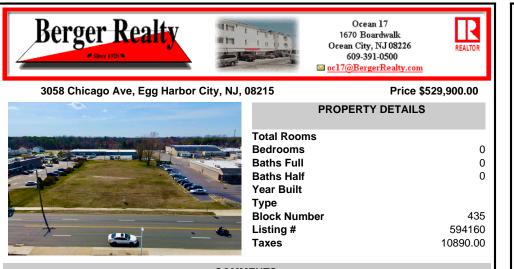

COMMENTS

Prime Lot/Land in Egg Harbor City: Ideal for Lucrative Business Ventures Welcome to a Great opportunity in Egg Harbor City! This expansive lot/land presents an incredible canvas for entrepreneurs and investors seeking to capitalize on the area\'s upward trajectory and vibrant business environment. Key Features: 1. \*\*Strategic Location\*\*: Situated in an up-and-coming area...

## COMMENTS

Prime Lot/Land in Egg Harbor City: Ideal for Lucrative Business Ventures Welcome to a Great opportunity in Egg Harbor City! This expansive lot/land presents an incredible canvas for entrepreneurs and investors seeking to capitalize on the area\'s upward trajectory and vibrant business environment. Key Features: 1. \*\*Strategic Location\*\*: Situated in an up-and-coming area...