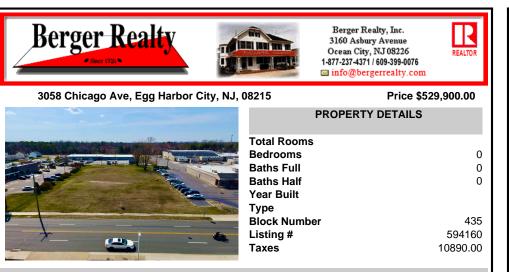

# COMMENTS

Prime Lot/Land in Egg Harbor City: Ideal for Lucrative Business Ventures Welcome to a Great opportunity in Egg Harbor City! This expansive lot/land presents an incredible canvas for entrepreneurs and investors seeking to capitalize on the area\'s upward trajectory and vibrant business environment. Key Features: 1. \*\*Strategic Location\*\*: Situated in an up-and-coming area...

## COMMENTS

Prime Lot/Land in Egg Harbor City: Ideal for Lucrative Business Ventures Welcome to a Great opportunity in Egg Harbor City! This expansive lot/land presents an incredible canvas for entrepreneurs and investors seeking to capitalize on the area\'s upward trajectory and vibrant business environment. Key Features: 1. \*\*Strategic Location\*\*: Situated in an up-and-coming area...