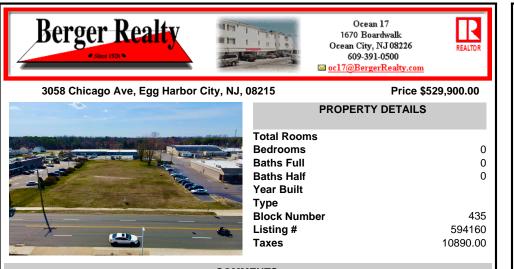

## COMMENTS

Prime Lot/Land in Egg Harbor City: Ideal for Lucrative Business Ventures Welcome to a Great opportunity in Egg Harbor City! This expansive lot/land presents an incredible canvas for entrepreneurs and investors seeking to capitalize on the area\'s upward trajectory and vibrant business environment. Key Features: 1. \*\*Strategic Location\*\*: Situated in an up-and-coming area...

### COMMENTS

Prime Lot/Land in Egg Harbor City: Ideal for Lucrative Business Ventures Welcome to a Great opportunity in Egg Harbor City! This expansive lot/land presents an incredible canvas for entrepreneurs and investors seeking to capitalize on the area\'s upward trajectory and vibrant business environment. Key Features: 1. \*\*Strategic Location\*\*: Situated in an up-and-coming area...