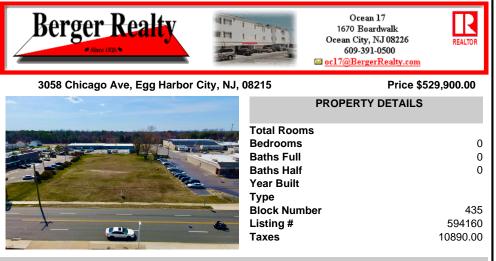

## COMMENTS

Prime Lot/Land in Egg Harbor City: Ideal for Lucrative Business Ventures Welcome to a Great opportunity in Egg Harbor City! This expansive lot/land presents an incredible canvas for entrepreneurs and investors seeking to capitalize on the area\'s upward trajectory and vibrant business environment. Key Features: 1. \*\*Strategic Location\*\*: Situated in an up-and-coming area...

### COMMENTS

Prime Lot/Land in Egg Harbor City: Ideal for Lucrative Business Ventures Welcome to a Great opportunity in Egg Harbor City! This expansive lot/land presents an incredible canvas for entrepreneurs and investors seeking to capitalize on the area\'s upward trajectory and vibrant business environment. Key Features: 1. \*\*Strategic Location\*\*: Situated in an up-and-coming area...