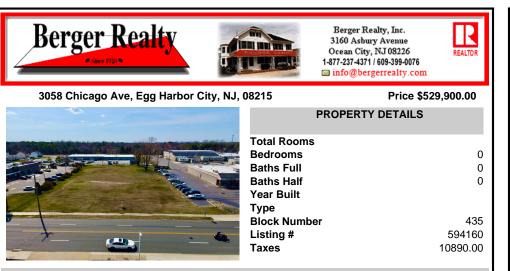

## COMMENTS

Prime Lot/Land in Egg Harbor City: Ideal for Lucrative Business Ventures Welcome to a Great opportunity in Egg Harbor City! This expansive lot/land presents an incredible canvas for entrepreneurs and investors seeking to capitalize on the area\'s upward trajectory and vibrant business environment. Key Features: 1. \*\*Strategic Location\*\*: Situated in an up-and-coming area...

## COMMENTS

Taxes

Prime Lot/Land in Egg Harbor City: Ideal for Lucrative Business Ventures Welcome to a Great opportunity in Egg Harbor City! This expansive lot/land presents an incredible canvas for entrepreneurs and investors seeking to capitalize on the area\'s upward trajectory and vibrant business environment. Key Features: 1. \*\*Strategic Location\*\*: Situated in an up-and-coming area...