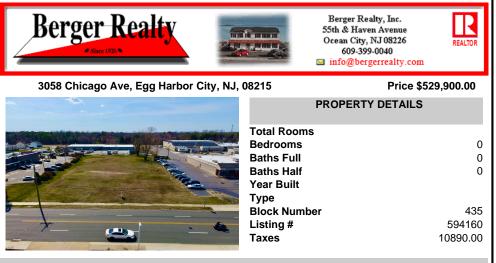

## COMMENTS

Prime Lot/Land in Egg Harbor City: Ideal for Lucrative Business Ventures Welcome to a Great opportunity in Egg Harbor City! This expansive lot/land presents an incredible canvas for entrepreneurs and investors seeking to capitalize on the area\'s upward trajectory and vibrant business environment. Key Features: 1. \*\*Strategic Location\*\*: Situated in an up-and-coming area...