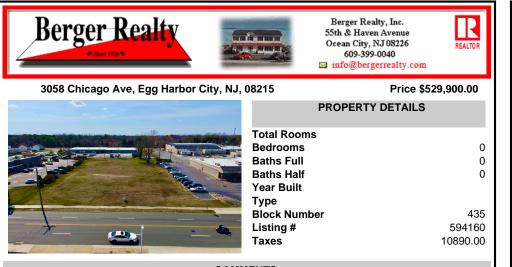

## COMMENTS

Prime Lot/Land in Egg Harbor City: Ideal for Lucrative Business Ventures Welcome to a Great opportunity in Egg Harbor City! This expansive lot/land presents an incredible canvas for entrepreneurs and investors seeking to capitalize on the area\'s upward trajectory and vibrant business environment. Key Features: 1. \*\*Strategic Location\*\*: Situated in an up-and-coming area...