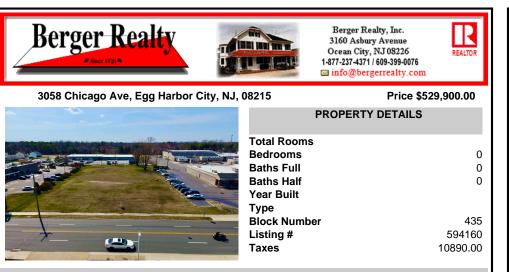

## COMMENTS

Prime Lot/Land in Egg Harbor City: Ideal for Lucrative Business Ventures Welcome to a Great opportunity in Egg Harbor City! This expansive lot/land presents an incredible canvas for entrepreneurs and investors seeking to capitalize on the area\'s upward trajectory and vibrant business environment. Key Features: 1. \*\*Strategic Location\*\*: Situated in an up-and-coming area...