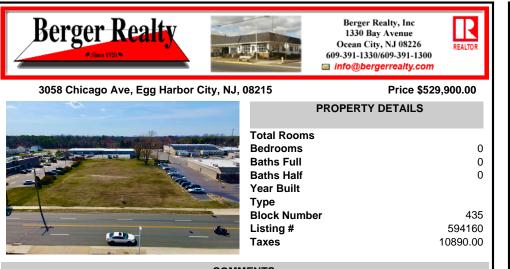

# COMMENTS

Prime Lot/Land in Egg Harbor City: Ideal for Lucrative Business Ventures Welcome to a Great opportunity in Egg Harbor City! This expansive lot/land presents an incredible canvas for entrepreneurs and investors seeking to capitalize on the area\'s upward trajectory and vibrant business environment. Key Features: 1. \*\*Strategic Location\*\*: Situated in an up-and-coming area...