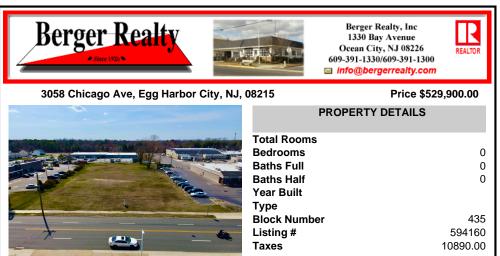

## COMMENTS

Prime Lot/Land in Egg Harbor City: Ideal for Lucrative Business Ventures Welcome to a Great opportunity in Egg Harbor City! This expansive lot/land presents an incredible canvas for entrepreneurs and investors seeking to capitalize on the area\'s upward trajectory and vibrant business environment. Key Features: 1. \*\*Strategic Location\*\*: Situated in an up-and-coming area...