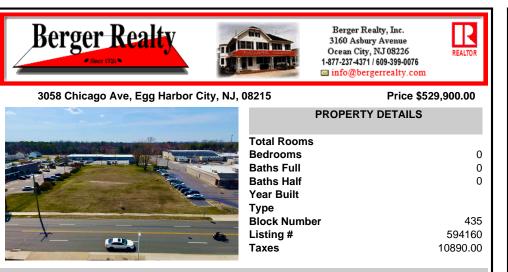

## COMMENTS

Prime Lot/Land in Egg Harbor City: Ideal for Lucrative Business Ventures Welcome to a Great opportunity in Egg Harbor City! This expansive lot/land presents an incredible canvas for entrepreneurs and investors seeking to capitalize on the area\'s upward trajectory and vibrant business environment. Key Features: 1. \*\*Strategic Location\*\*: Situated in an up-and-coming area...

### COMMENTS

Prime Lot/Land in Egg Harbor City: Ideal for Lucrative Business Ventures Welcome to a Great opportunity in Egg Harbor City! This expansive lot/land presents an incredible canvas for entrepreneurs and investors seeking to capitalize on the area\'s upward trajectory and vibrant business environment. Key Features: 1. \*\*Strategic Location\*\*: Situated in an up-and-coming area...