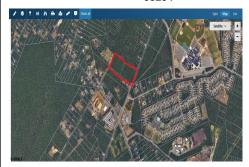

## **COMMENTS**

Approximately 8.9 acres of wooden land on English Creek Ave close to the corner of Ocean Heights Ave and English Creek. Zoned NB Commercial. Close proximity to many business and residential areas. 400\' of road frontage. Great location for many business opportunities. 2 parcels spanning from English Creek Ave back to Virginia Ave....