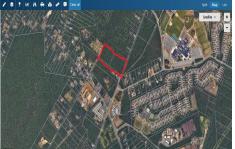

## **COMMENTS**

Approximately 8.9 acres of wooden land on English Creek Ave close to the corner of Ocean Heights Ave and English Creek. Zoned NB Commercial. Close proximity to many business and residential areas. 400\' of road frontage. Great location for many business opportunities. 2 parcels spanning from English Creek Ave back to Virginia Ave....