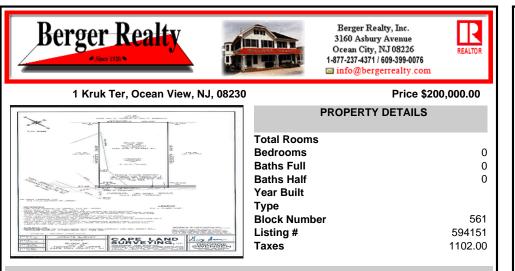

COMMENTS

Residential buildable lot in Upper Township! Lot will be CLEARED and ready to go! Will come with well and septic permits, survey, SEPTIC PLANS, HOUSE PLANS, as well as soil erosion plan. Upper Township and Ocean City High School district!!...

**Block Number** 

Listing #

Taxes

Residential buildable lot in Upper Township! Lot will be CLEARED and ready to go! Will come with well and septic permits, survey, SEPTIC PLANS, HOUSE PLANS, as well as soil erosion plan. Upper Township and Ocean City High School district!!...

## **PROPERTY FEATURES**

CONTACT

Ask for Tanya Pinkerton **Berger Realty Inc** 3160 Asbury Avenue, Ocean City Call: 609-442-0418 Email to: tp@bergerrealty.com

SURVEYING,

Scan to see Property page.

561

594151

1102.00