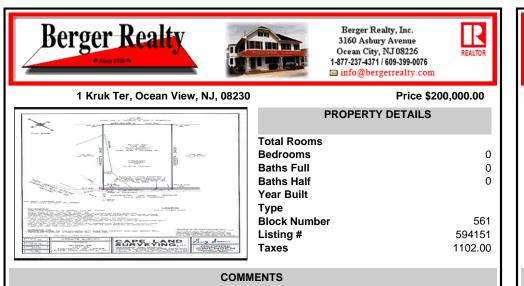

Residential buildable lot in Upper Township! Lot will be CLEARED and ready to go! Will come with well and septic permits, survey, SEPTIC PLANS, HOUSE PLANS, as well as soil erosion plan. Upper Township and Ocean City High School district!!...

## COMMENTS

Taxes

Residential buildable lot in Upper Township! Lot will be CLEARED and ready to go! Will come with well and septic permits, survey, SEPTIC PLANS, HOUSE PLANS, as well as soil erosion plan. Upper Township and Ocean City High School district!!...