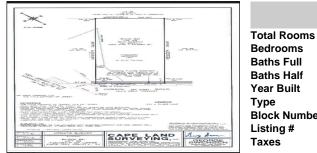

## PROPERTY DETAILS

| Bedrooms     | 0       |
|--------------|---------|
| Baths Full   | 0       |
| Baths Half   | 0       |
| Year Built   |         |
| Туре         |         |
| Block Number | 561     |
| Listing #    | 594151  |
| Taxes        | 1102.00 |