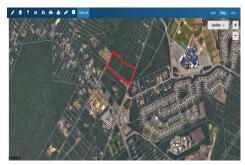

## **COMMENTS**

Approximately 8.9 acres of wooden land on English Creek Ave close to the corner of Ocean Heights Ave. and English Creek Ave. Zoned NB Commercial. Close proximity to many business and residential areas. 400\' of road frontage. Great location for many business opportunities. 2 parcels spanning from English Creek Ave back to Virginia Ave ....