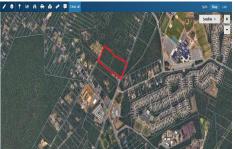

### **COMMENTS**

Approximately 8.9 acres of wooden land on English Creek Ave close to the corner of Ocean Heights Ave. and English Creek Ave. Zoned NB Commercial. Close proximity to many business and residential areas. 400\' of road frontage. Great location for many business opportunities. 2 parcels spanning from English Creek Ave back to Virginia Ave....