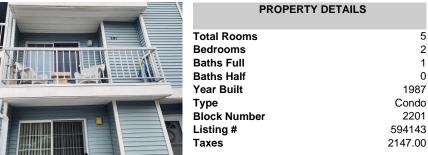

#### Price \$180,000.00

5

2

1

0

1987

Condo

2201

594143

2147.00

|  | •                |
|--|------------------|
|  | PROPERTY DETAILS |
|  | Total Rooms      |
|  | Bedrooms         |
|  | Baths Full       |
|  | Baths Half       |
|  | Year Built       |
|  | Туре             |
|  | Block Number     |
|  | Listing #        |
|  | Taxes            |
|  |                  |
|  |                  |