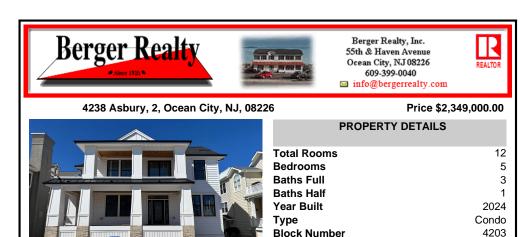

## COMMENTS

Block Number

Listing #

Taxes

Located in the desirable Southend less then 2 blocks to the beach, this Meticulously crafted new construction 2nd Floor unit will feature 5 sprawling bedrooms and 3 full bathrooms and powder room. Features to include Gourmet custom kitchen with top of the line cabinetry, granite counters, stainless steel appliances, custom tile back splash and beverage fridge in center is ...

| PROPERTY FEATURES                 |                                             |                                                                     |                                                                                                                                               |
|-----------------------------------|---------------------------------------------|---------------------------------------------------------------------|-----------------------------------------------------------------------------------------------------------------------------------------------|
| Exterior<br>Vinyl                 | ParkingGarage<br>Attached Garage<br>Two Car | OtherRooms<br>Dining Area<br>Eat In Kitchen<br>Laundry/Utility Room | InteriorFeatures<br>Cathedral Ceiling(s)<br>Elevator<br>Fireplace(s)<br>Foyer<br>Kitchen Center Island<br>Master Bath<br>Walk in/Cedar Closet |
| Heating<br>Electric<br>Forced Air | Cooling<br>Ceiling Fan(s)<br>Central        | HotWater<br>Gas                                                     | Water<br>Public Water                                                                                                                         |
| Sewer                             |                                             |                                                                     |                                                                                                                                               |

Public Sewer