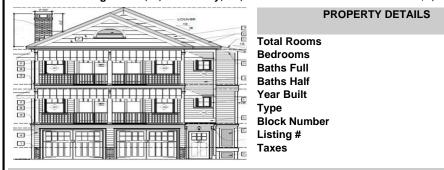

10 Morningside Rd, B, Ocean City, NJ, 08226

DRODEDTY DETAILS

Price \$2,999,000.00

| 7          | PROPERTY D   | EIAILS |
|------------|--------------|--------|
| NI WILLIAM | Total Rooms  | 12     |
| Z          | Bedrooms     | 5      |
| 10         | Baths Full   | 3      |
| 6          | Baths Half   | 1      |
| 1          | Year Built   | 2025   |
|            | Туре         | Condo  |
| 13         | Block Number | 70.34  |
| 114        | Listing #    | 594099 |
| -          | Taxes        |        |