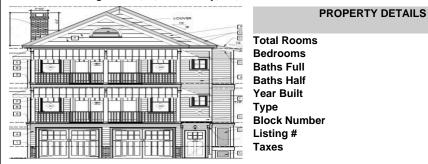

10 Morningside Rd, A, Ocean City, NJ, 08226

Price \$2,799,000.00

|     | PROPERTY DETAILS |        |  |  |
|-----|------------------|--------|--|--|
| Z K | Total Rooms      | 12     |  |  |
| N   | Bedrooms         | 5      |  |  |
| 1.0 | Baths Full       | 3      |  |  |
| 6   | Baths Half       | 1      |  |  |
|     | Year Built       | 2025   |  |  |
|     | Туре             | Condo  |  |  |
| 113 | Block Number     | 70.34  |  |  |
| 14  | Listing #        | 594098 |  |  |
| _   | Taxes            |        |  |  |