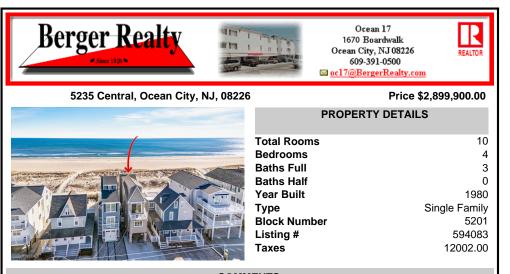

## Price \$2,899,900.00

|  | 1 |
|--|---|
|  |   |
|  |   |
|  |   |
|  |   |

| Total Rooms  | 10            |
|--------------|---------------|
| Bedrooms     | 4             |
| Baths Full   | 3             |
| Baths Half   | 0             |
| Year Built   | 1980          |
| Туре         | Single Family |
| Block Number | 5201          |
| Listing #    | 594083        |
| Taxes        | 12002.00      |
|              |               |