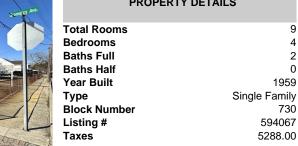

| Total Rooms  | 9             |
|--------------|---------------|
| Bedrooms     | 4             |
| Baths Full   | 2             |
| Baths Half   | 0             |
| Year Built   | 1959          |
| Туре         | Single Family |
| Block Number | 730           |
| Listing #    | 594067        |
| Taxes        | 5288.00       |
|              |               |

**PROPERTY DETAILS** 