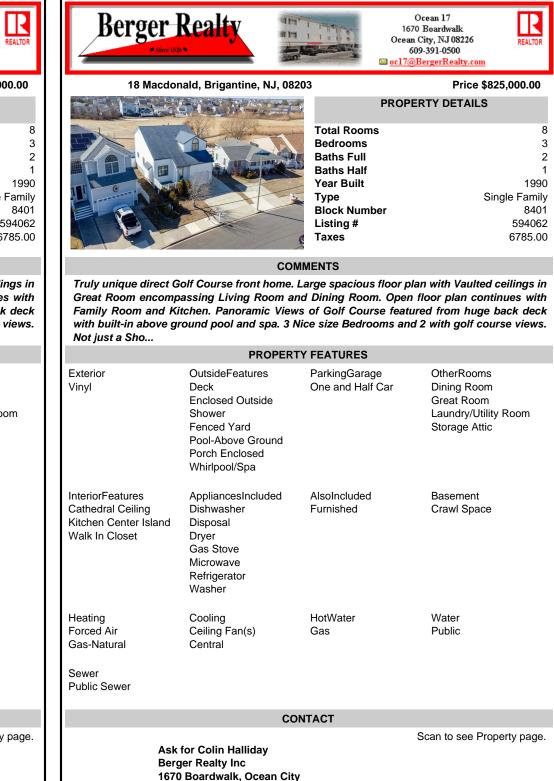

## COMMENTS

Truly unique direct Golf Course front home. Large spacious floor plan with Vaulted ceilings in Great Room encompassing Living Room and Dining Room. Open floor plan continues with Family Room and Kitchen. Panoramic Views of Golf Course featured from huge back deck with built-in above ground pool and spa. 3 Nice size Bedrooms and 2 with golf course views. Not just a Sho...