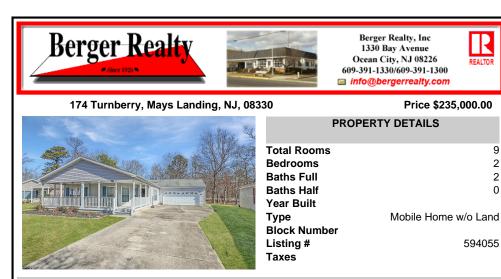

#### 174 Turnberry, Mays Landing, NJ, 08330

### Price \$235,000.00

| PROPI                                                                                                           | ERTY DETAILS |
|-----------------------------------------------------------------------------------------------------------------|--------------|
| Total Rooms<br>Bedrooms<br>Baths Full<br>Baths Half<br>Year Built<br>Type<br>Block Number<br>Listing #<br>Taxes | Mobile Hom   |

# 9 2 2 0 Mobile Home w/o Land 594055