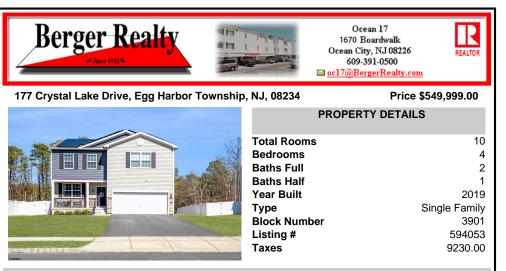

## 177 Crystal Lake Drive, Egg Harbor Township, NJ, 08234

## Price \$549,999.00

10

4

2

1

2019

3901

594053

9230.00

Single Family

| PROPERTY DETAILS                                                                                                   |
|--------------------------------------------------------------------------------------------------------------------|
| Total Rooms<br>Bedrooms<br>Baths Full<br>Baths Half<br>Year Built<br>Type Si<br>Block Number<br>Listing #<br>Taxes |