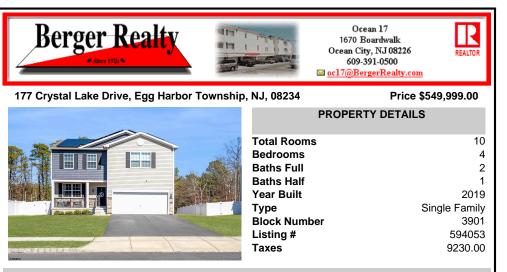

## 177 Crystal Lake Drive, Egg Harbor Township, NJ, 08234

## Price \$549,999.00

10

4

2

1

2019

3901

594053

9230.00

Single Family

| PROPERTY DETAILS                                                                                                   |
|--------------------------------------------------------------------------------------------------------------------|
| Total Rooms<br>Bedrooms<br>Baths Full<br>Baths Half<br>Year Built<br>Type Si<br>Block Number<br>Listing #<br>Taxes |