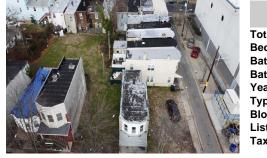

1521 C. Morris Cain Place, Atlantic City, NJ, 08401

| City, NJ, 08401 |              | ice \$175,000.00 |
|-----------------|--------------|------------------|
| ' . '           | PROPERTY DET | AILS             |
|                 | Total Rooms  |                  |
|                 | Bedrooms     | 0                |
|                 | Baths Full   | 0                |
| X               | Baths Half   | 0                |
|                 | Year Built   |                  |
| ATT: 1          | Туре         |                  |
|                 | Block Number | 22               |
| 1 Ser           | Listing #    | 594050           |
|                 | Taxes        | 186.00           |

# COMMENTS

Motivated seller! This lot is being sold with 13 other lots. 5 of the lots located on C. Morris Cain Place were approved to build homes but plans expired due to COVID 19.All of the lots are located in the same block. Lot 24 is included. Information pertaining to lots are located on photos. Lots are being sold As Is....

## COMMENTS

Motivated seller! This lot is being sold with 13 other lots. 5 of the lots located on C. Morris Cain Place were approved to build homes but plans expired due to COVID 19.All of the lots are located in the same block. Lot 24 is included. Information pertaining to lots are located on photos. Lots are being sold As Is....