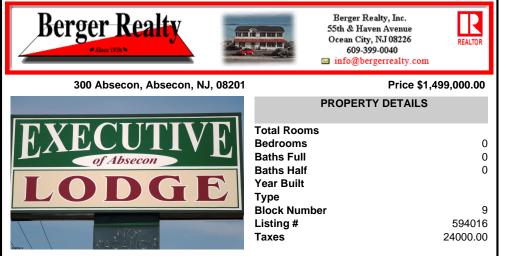

## COMMENTS

Property Overview A fully renovated, income-producing 24-unit motel ideally located along Absecon Blvd (Route 30), minutes from Atlantic City. Set on 0.72 acres, the two-story building includes a 2-bedroom on-site manager's apartment and a finished basement (~2,800 SF, 8' ceilings) not included in the 9,500 SF total above grade. Recent Capital Improvements (2025 Reno...