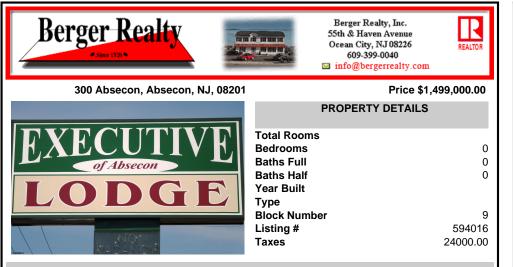

## COMMENTS

Property Overview A fully renovated, income-producing 24-unit motel ideally located along Absecon Blvd (Route 30), minutes from Atlantic City. Set on 0.72 acres, the two-story building includes a 2-bedroom on-site manager's apartment and a finished basement (~2,800 SF, 8' ceilings) not included in the 9,500 SF total above grade. Recent Capital Improvements (2025 Reno...