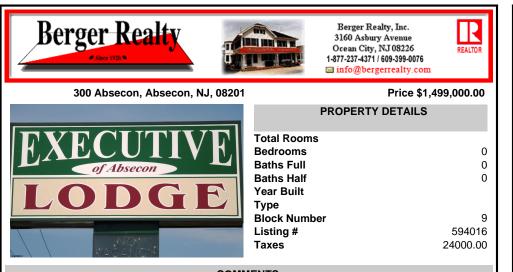

COMMENTS

Property Overview A fully renovated, income-producing 24-unit motel ideally located along Absecon Blvd (Route 30), minutes from Atlantic City. Set on 0.72 acres, the two-story building includes a 2-bedroom on-site manager's apartment and a finished basement (~2,800 SF, 8' ceilings) not included in the 9,500 SF total above grade. Recent Capital Improvements (2025 Reno...

## COMMENTS

Property Overview A fully renovated, income-producing 24-unit motel ideally located along Absecon Blvd (Route 30), minutes from Atlantic City. Set on 0.72 acres, the two-story building includes a 2-bedroom on-site manager's apartment and a finished basement (~2,800 SF, 8' ceilings) not included in the 9,500 SF total above grade. Recent Capital Improvements (2025 Reno...