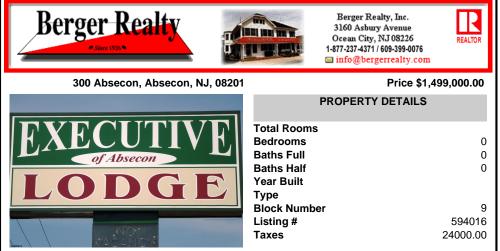

COMMENTS

Property Overview A fully renovated, income-producing 24-unit motel ideally located along Absecon Blvd (Route 30), minutes from Atlantic City. Set on 0.72 acres, the two-story building includes a 2-bedroom on-site manager's apartment and a finished basement (~2,800 SF, 8' ceilings) not included in the 9,500 SF total above grade. Recent Capital Improvements (2025 Reno...

## COMMENTS

Property Overview A fully renovated, income-producing 24-unit motel ideally located along Absecon Blvd (Route 30), minutes from Atlantic City. Set on 0.72 acres, the two-story building includes a 2-bedroom on-site manager's apartment and a finished basement (~2,800 SF, 8' ceilings) not included in the 9,500 SF total above grade. Recent Capital Improvements (2025 Reno...