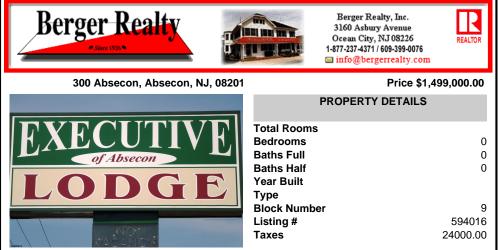

## COMMENTS

Property Overview A fully renovated, income-producing 24-unit motel ideally located along Absecon Blvd (Route 30), minutes from Atlantic City. Set on 0.72 acres, the two-story building includes a 2-bedroom on-site manager's apartment and a finished basement (~2,800 SF, 8' ceilings) not included in the 9,500 SF total above grade. Recent Capital Improvements (2025 Reno...