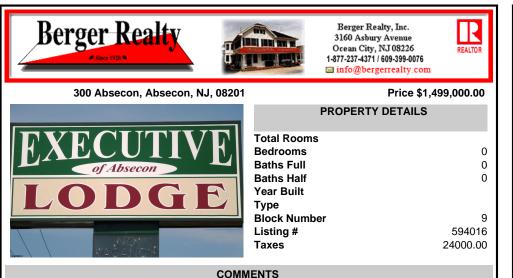

## COMMENTS

Property Overview A fully renovated, income-producing 24-unit motel ideally located along Absecon Blvd (Route 30), minutes from Atlantic City. Set on 0.72 acres, the two-story building includes a 2-bedroom on-site manager's apartment and a finished basement (~2,800 SF, 8' ceilings) not included in the 9,500 SF total above grade. Recent Capital Improvements (2025 Reno...