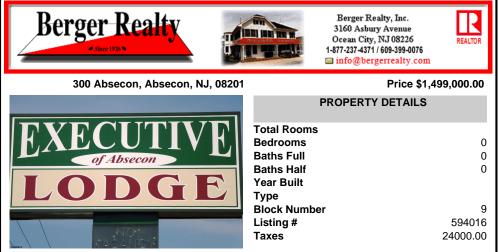

Property is up to date on inspections / registration, attached that along with photos below 24 Units - 2 Story Building 2 Bedroom Managers Apartment Finished Basement Property is up to date on inspections / registration 0.72 Acres ~9.500 square feet total not including 8\' Ceiling

## COMMENTS

Property is up to date on inspections / registration, attached that along with photos below 24 Units - 2 Story Building 2 Bedroom Managers Apartment Finished Basement Property is up to date on inspections / registration 0.72 Acres ~9,500 square feet total not including 8\' Ceiling Basement ~2800 square feet All 24 Units Fully Renovated in 2025 New Paint New Vinyl Floorina ...