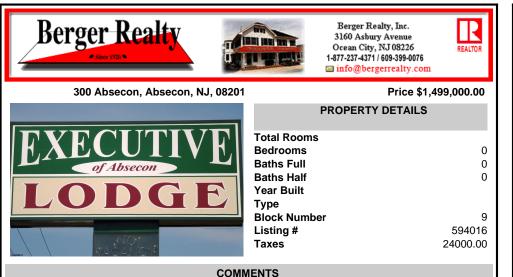

Property Overview A fully renovated, income-producing 24-unit motel ideally located along Absecon Blvd (Route 30), minutes from Atlantic City. Set on 0.72 acres, the two-story building includes a 2-bedroom on-site manager's apartment and a finished basement (~2,800 SF, 8' ceilings) not included in the 9,500 SF total above grade. Recent Capital Improvements (2025 Reno...

## COMMENTS

Property Overview A fully renovated, income-producing 24-unit motel ideally located along Absecon Blvd (Route 30), minutes from Atlantic City. Set on 0.72 acres, the two-story building includes a 2-bedroom on-site manager's apartment and a finished basement (~2,800 SF, 8' ceilings) not included in the 9,500 SF total above grade. Recent Capital Improvements (2025 Reno...