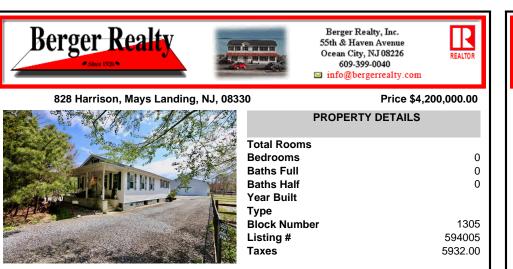

## COMMENTS

A Rare Equestrian Estate! Discover this exceptional 23.8-acre equestrian estate, which includes three contiguous subdivided wooded lots, all set in a picturesque countryside—ideal for equestrian living or business use. This unique property includes a charming country-style ranch home with two bedrooms, a cozy wood-burning stove, a sunroom, and modern comforts such as cen...