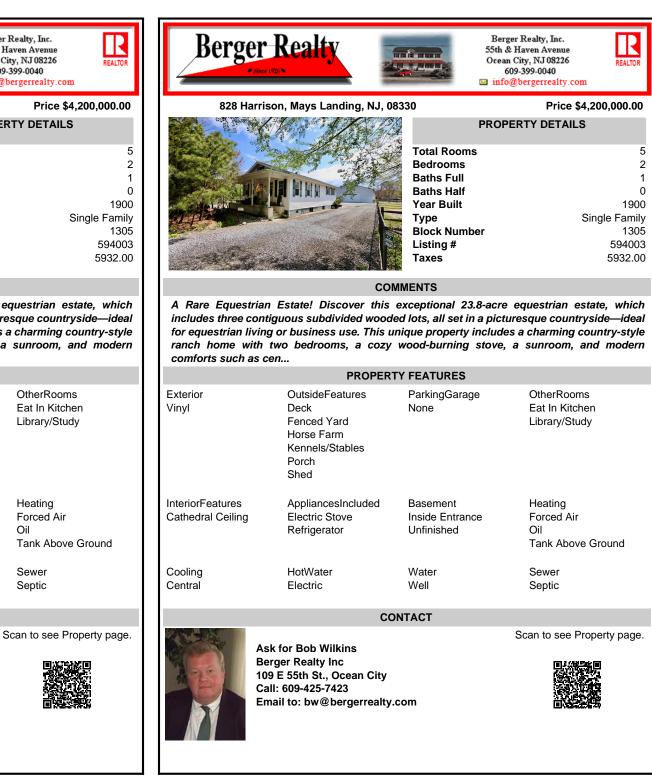

A Rare Equestrian Estate! Discover this exceptional 23.8-acre equestrian estate, which includes three contiguous subdivided wooded lots, all set in a picturesque countryside-ideal for equestrian living or business use. This unique property includes a charming country-style ranch home with two bedrooms, a cozy wood-burning stove, a sunroom, and modern comforts such as cen ...