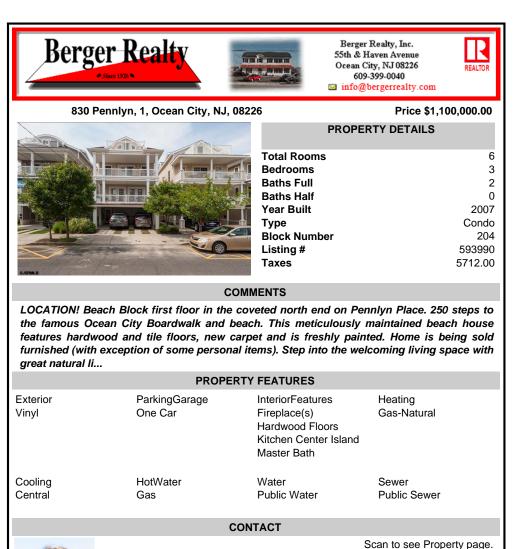

|                          | Total Rooms  | 6       |
|--------------------------|--------------|---------|
|                          | Bedrooms     | 3       |
|                          | Baths Full   | 2       |
|                          | Baths Half   | 0       |
|                          | Year Built   | 2007    |
|                          | Туре         | Condo   |
|                          | Block Number | 204     |
| -                        | Listing #    | 593990  |
|                          | Taxes        | 5712.00 |
| The second second second |              |         |

## COMMENTS

LOCATION! Beach Block first floor in the coveted north end on Pennlyn Place. 250 steps to the famous Ocean City Boardwalk and beach. This meticulously maintained beach house features hardwood and tile floors, new carpet and is freshly painted. Home is being sold furnished (with exception of some personal items). Step into the welcoming living space with great natural li...

| PROPERTY FEATURES  |                          |                                                                                             |                        |  |
|--------------------|--------------------------|---------------------------------------------------------------------------------------------|------------------------|--|
| Exterior<br>Vinyl  | ParkingGarage<br>One Car | InteriorFeatures<br>Fireplace(s)<br>Hardwood Floors<br>Kitchen Center Island<br>Master Bath | Heating<br>Gas-Natural |  |
| Cooling<br>Central | HotWater<br>Gas          | Water<br>Public Water                                                                       | Sewer<br>Public Sewer  |  |